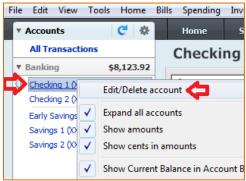

## **Direct Connect**

If you have not already, you will need to register for a VeraBank Online Banking

- 1. Login to VeraBank Online Banking
- 2. Login to VeraBank Online Banking through a browser
- 3. Go to "Other Services" and click on "Connectivity for Quicken® and QuickBooks®"
- 4. Enter and re-enter the password you want to use for Direct Connect
- 5. Accept the terms and click the "Submit" button
- 6. Open Quicken
- 7. Right-click on the account that needs to be connected
- 8. Click "Edit/Delete account"