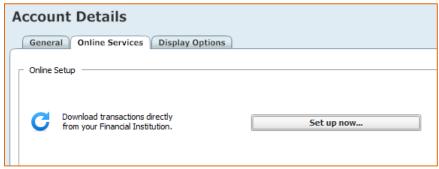

- 1. Go to the "Online Services" tab
- 2. The "Online Services" tab will have a "Set up now..." button, click this button to establish an Direct Connect connection to VeraBank

9. The "Activate One Step Update" screens will begin, at the bottom of this screen click the "Advanced Setup" link